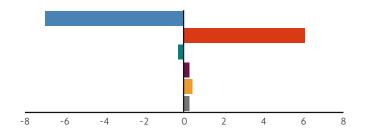

|                                                         | 0.33%   |

#### **Current Asset Allocation**



| UK Equity              | 18.04% |
|------------------------|--------|
| International Equity   | 36.10% |
| Sterling Bonds         | 27.25% |
| Non-Sterling Bonds     | 10.33% |
| Alternative Strategies | 7.95%  |
| Cash                   | 0.33%  |

# Overweight/underweight Position Relative to **Strategic Asset Allocation**





#### Discrete Annual Performance (as at 31/05/2024)

|           | 31/05/2023 | 31/05/2022 | 31/05/2021 | 31/05/2020 | 31/05/2019 |
|-----------|------------|------------|------------|------------|------------|
|           | 31/05/2024 | 31/05/2023 | 31/05/2022 | 31/05/2021 | 31/05/2020 |
| Portfolio | 9.45%      | -4.60%     | -2.10%     | 13.44%     | 0.19%      |

The above figures show the indicative performance of the portfolio, which includes all asset allocation trades. Your individual performance will depend on the date of your investment.

#### The last 12 months...

When investing, it is always important to take a medium to long-term perspective. This is because shorter term periods can be much more volatile and deliver lower and sometimes negative returns, as illustrated by