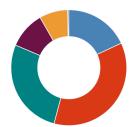

#### **Current Asset Allocation**

| UK Equity              | 18.04% |
|------------------------|--------|
| International Equity   | 36.10% |
| Sterling Bonds         | 27.25% |
| Non-Sterling Bonds     | 10.33% |
| Alternative Strategies | 7.95%  |
| Cash                   | 0.33%  |