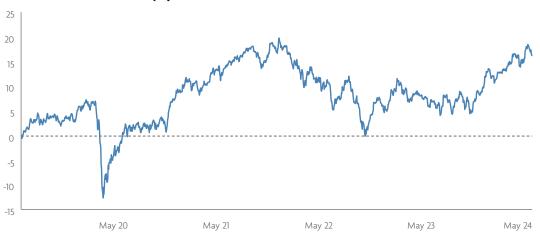

#### The last 12 months...

When investing, it is always important to take a medium to long-term perspective. This is because shorter term periods can be much more volatile and deliver lower and sometimes negative returns, as illustrated by the rolling 12-month periods shown above.

| 1 Year | 3 Years | 5 Years | Since launch |
|--------|---------|---------|--------------|
| 9.45%  | 2.22%   | 16.19%  | 15.33%       |

Source: FE Analytics, data to 31 May 2024. Chart shows performance over past 12 months. Table shows growth over different timeframes since launch.